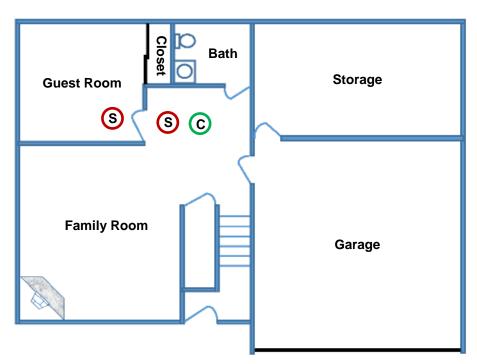

ntractor                                                             | Property Owner                                                                                                                                                                          |
|                                                                          |                                                                                                                                                                                         |

**NOTE:** This self-certification is only used for projects to the exterior of the structure where access to the interior of the dwelling by the County of Orange Building Inspector is not required during the course of construction.

## SMOKE AND CARBON MONOXIDE ALARM LOCATIONS



## **FIRST FLOOR PLAN**



## **SECOND FLOOR PLAN**