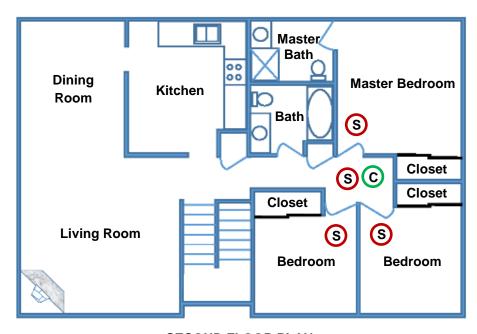

| Property Owner                                                                                                                                                                          |
|                                                                          |                                                                                                                                                                                         |

**NOTE:** This self-certification is only used for projects to the exterior of the structure where access to the interior of the dwelling by the County of Orange Building Inspector is not required during the course of construction.

## SMOKE AND CARBON MONOXIDE ALARM LOCATIONS



## **FIRST FLOOR PLAN**



## **SECOND FLOOR PLAN**