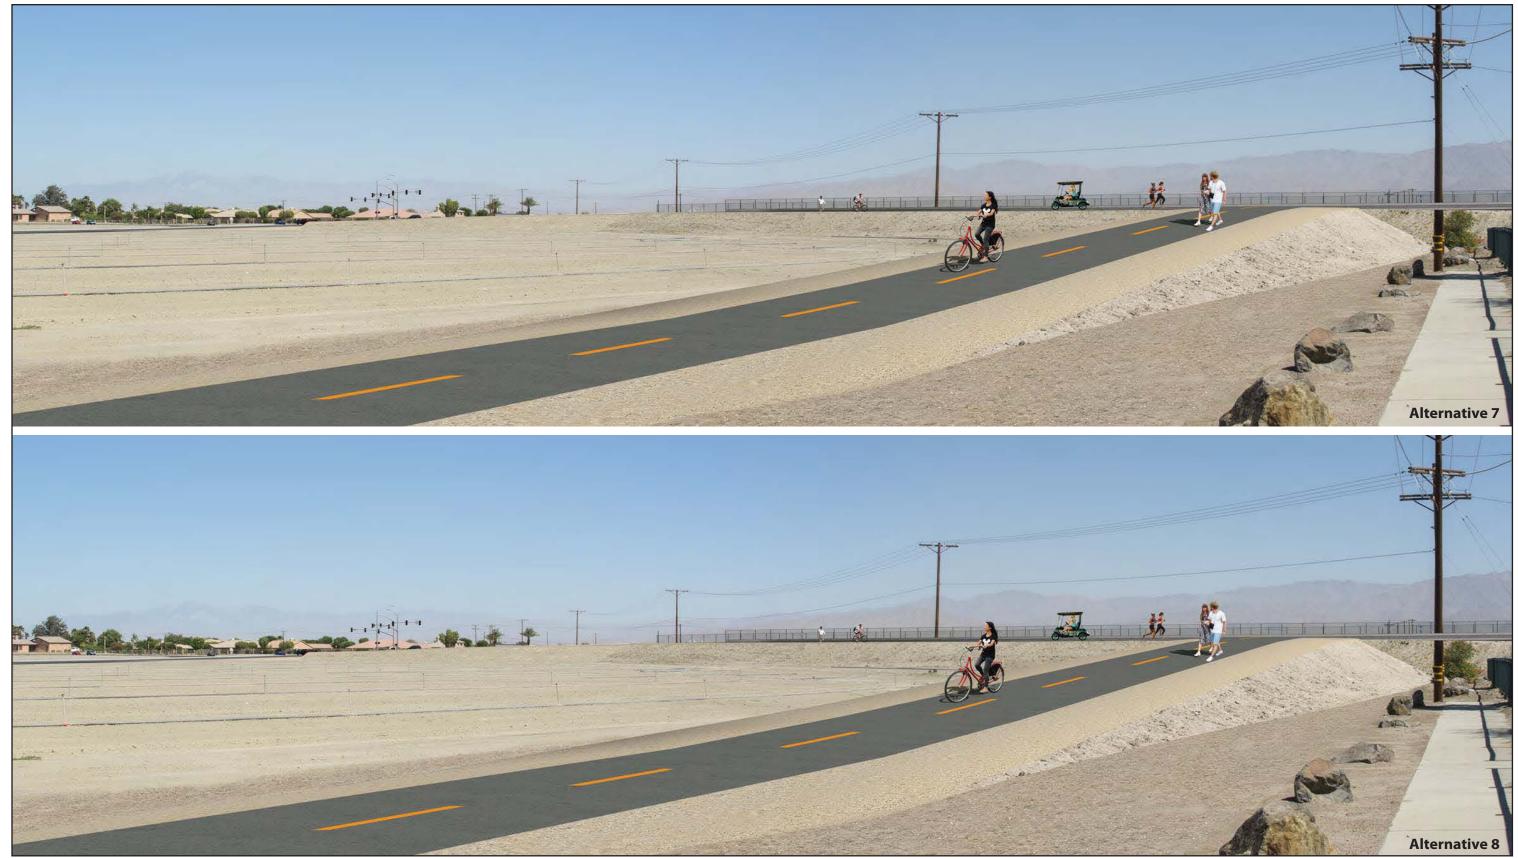

# INITIAL STUDY/ENVIRONMENTAL ASSESSMENT STATE ROUTE 86/AVENUE 50 NEW INTERCHANGE PROJECT Key View 3 – Existing Condition

For comparative purposes, site photographs are utilized to demonstrate the general character at different points of the project area. These simulations are subject to change and are intended to provide the reader with information on the form, size, and scale of the proposed improvements within the project area.

INITIAL STUDY/ENVIRONMENTAL ASSESSMENT STATE ROUTE 86/AVENUE 50 NEW INTERCHANGE PROJECT Key View 3 – Proposed Condition