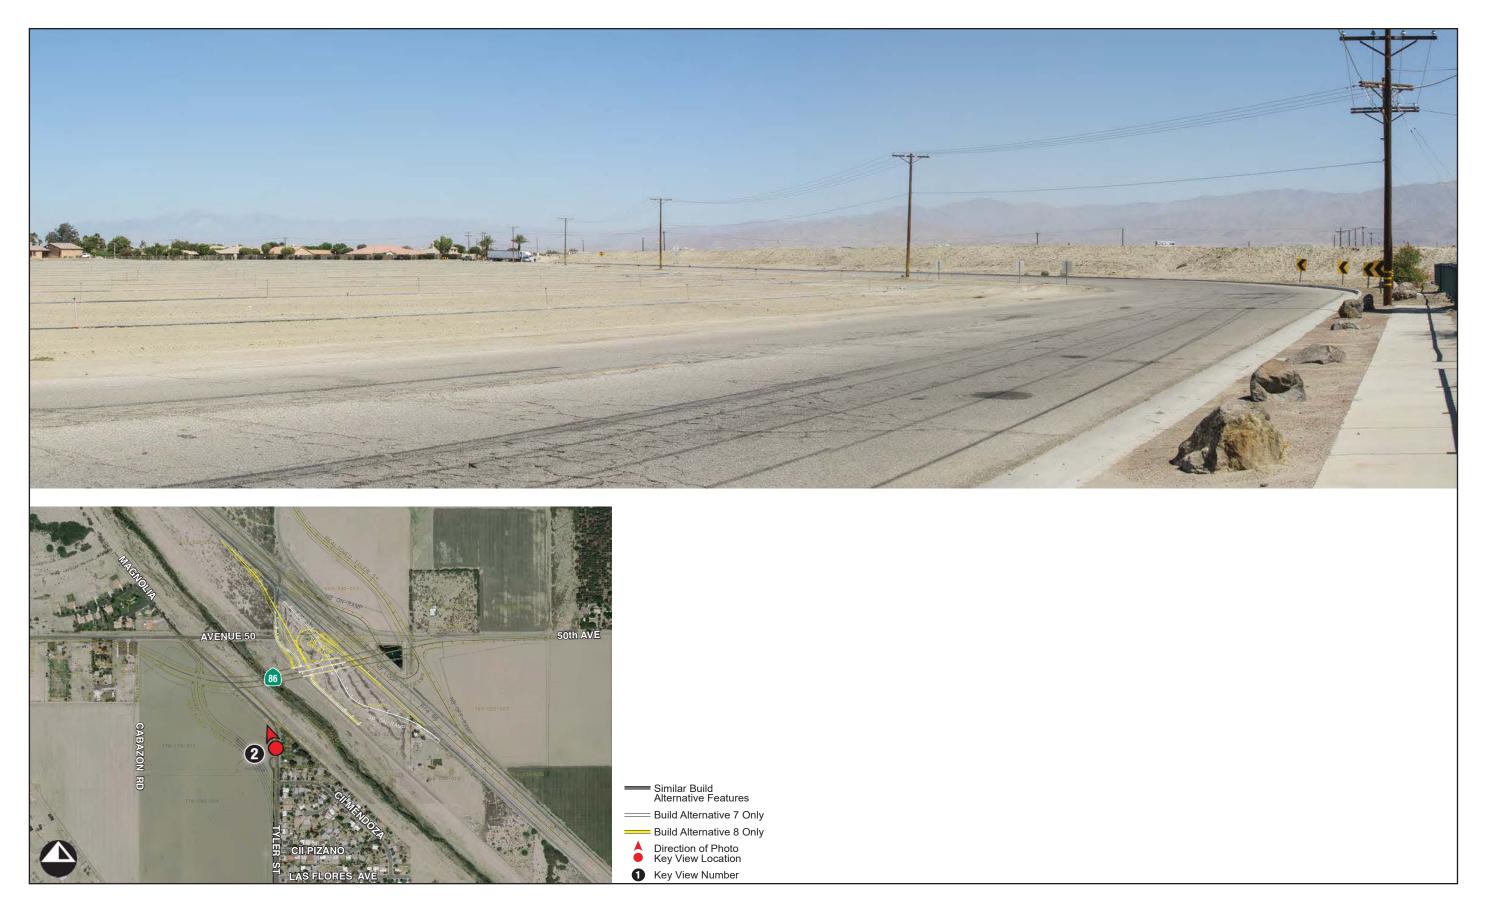

# INITIAL STUDY/ENVIRONMENTAL ASSESSMENT STATE ROUTE 86/AVENUE 50 NEW INTERCHANGE PROJECT Key View 2 – Existing Condition

For comparative purposes, site photographs are utilized to demonstrate the general character at different points of the project area. These simulations are subject to change and are intended to provide the reader with information on the form, size, and scale of the proposed improvements within the project area.