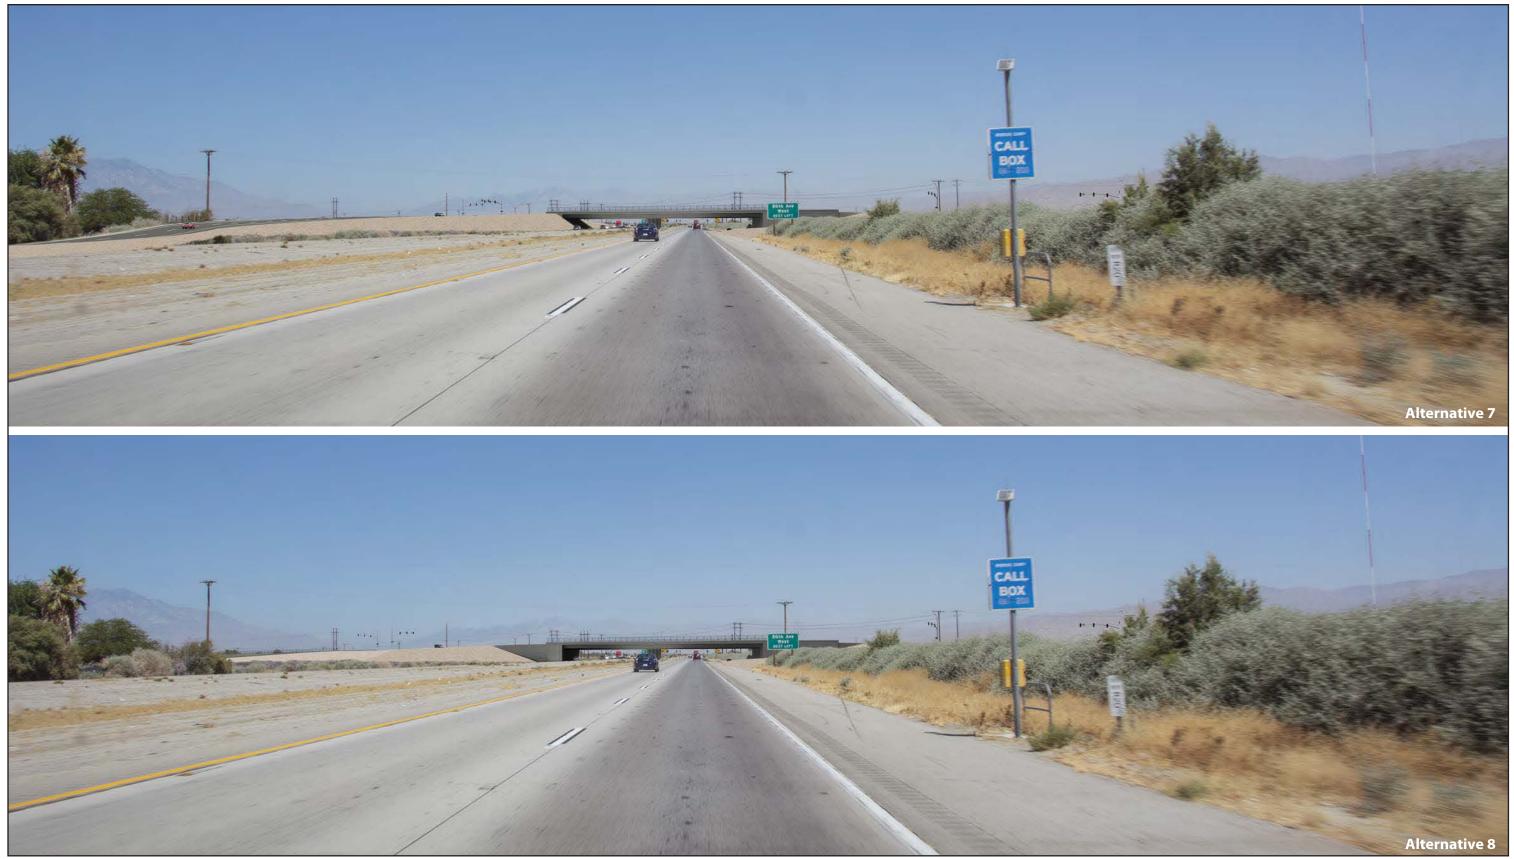

# INITIAL STUDY/ENVIRONMENTAL ASSESSMENT STATE ROUTE 86/AVENUE 50 NEW INTERCHANGE PROJECT Key View 4 – Existing Condition

For comparative purposes, site photographs are utilized to demonstrate the general character at different points of the project area. These simulations are subject to change and are intended to provide the reader with information on the form, size, and scale of the proposed improvements within the project area.

### INITIAL STUDY/ENVIRONMENTAL ASSESSMENT STATE ROUTE 86/AVENUE 50 NEW INTERCHANGE PROJECT Key View 4 – Proposed Condition