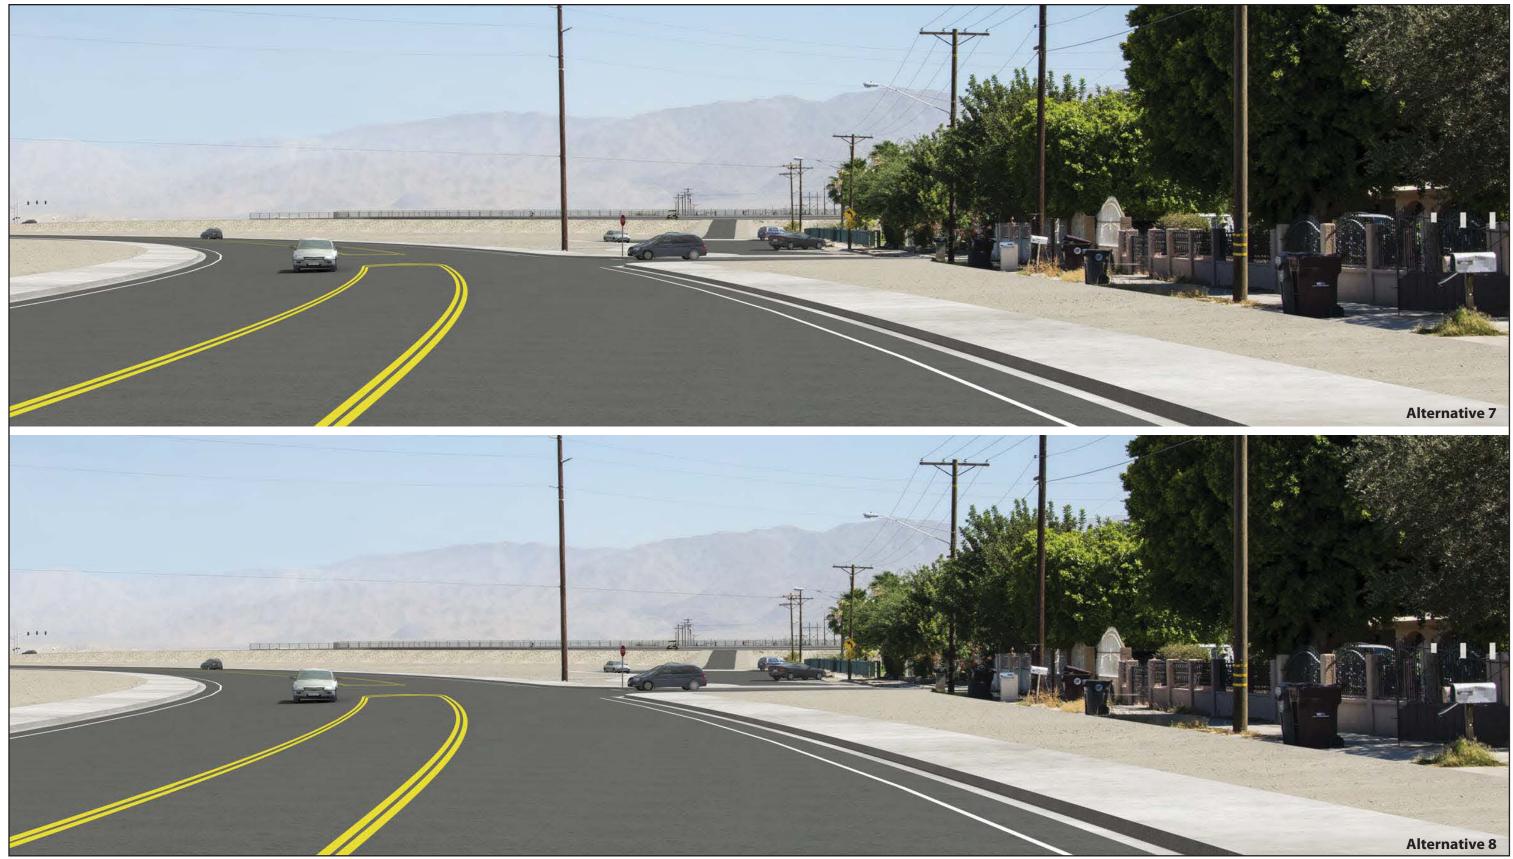

# INITIAL STUDY/ENVIRONMENTAL ASSESSMENT STATE ROUTE 86/AVENUE 50 NEW INTERCHANGE PROJECT Key View 4 – Existing Condition

For comparative purposes, site photographs are utilized to demonstrate the general character at different points of the project area. These simulations are subject to change and are intended to provide the reader with information on the form, size, and scale of the proposed improvements within the project area.

### INITIAL STUDY/ENVIRONMENTAL ASSESSMENT STATE ROUTE 86/AVENUE 50 NEW INTERCHANGE PROJECT Key View 4 – Proposed Condition