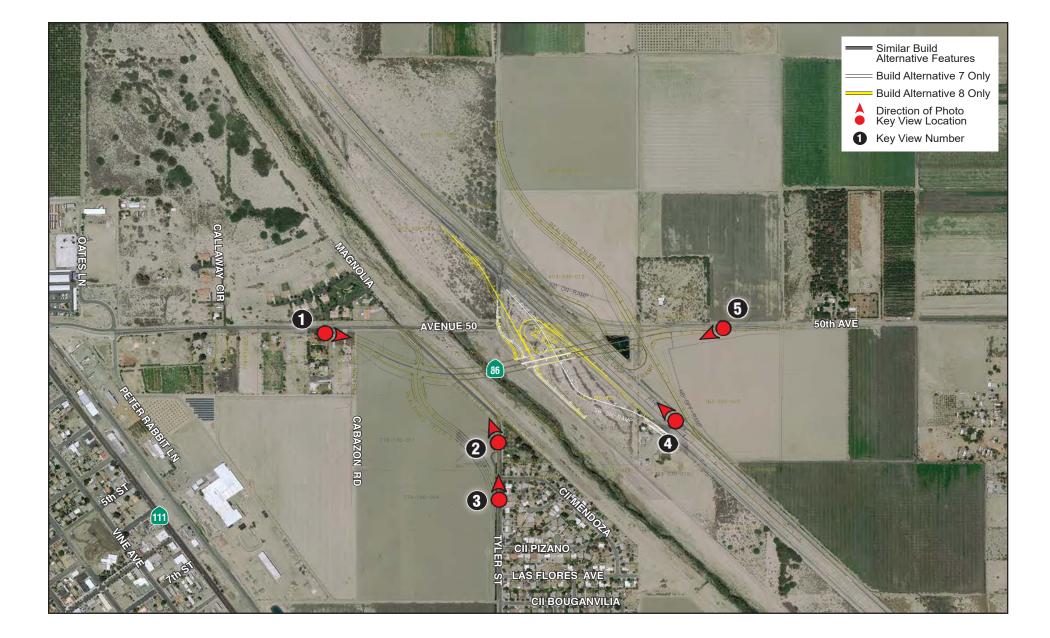

INITIAL STUDY/ENVIRONMENTAL ASSESSMENT STATE ROUTE 86/AVENUE 50 NEW INTERCHANGE PROJECT Key View Locations Map

NOT TO SCALE

Figure 2.1.7-1

11/18 | JN 159814