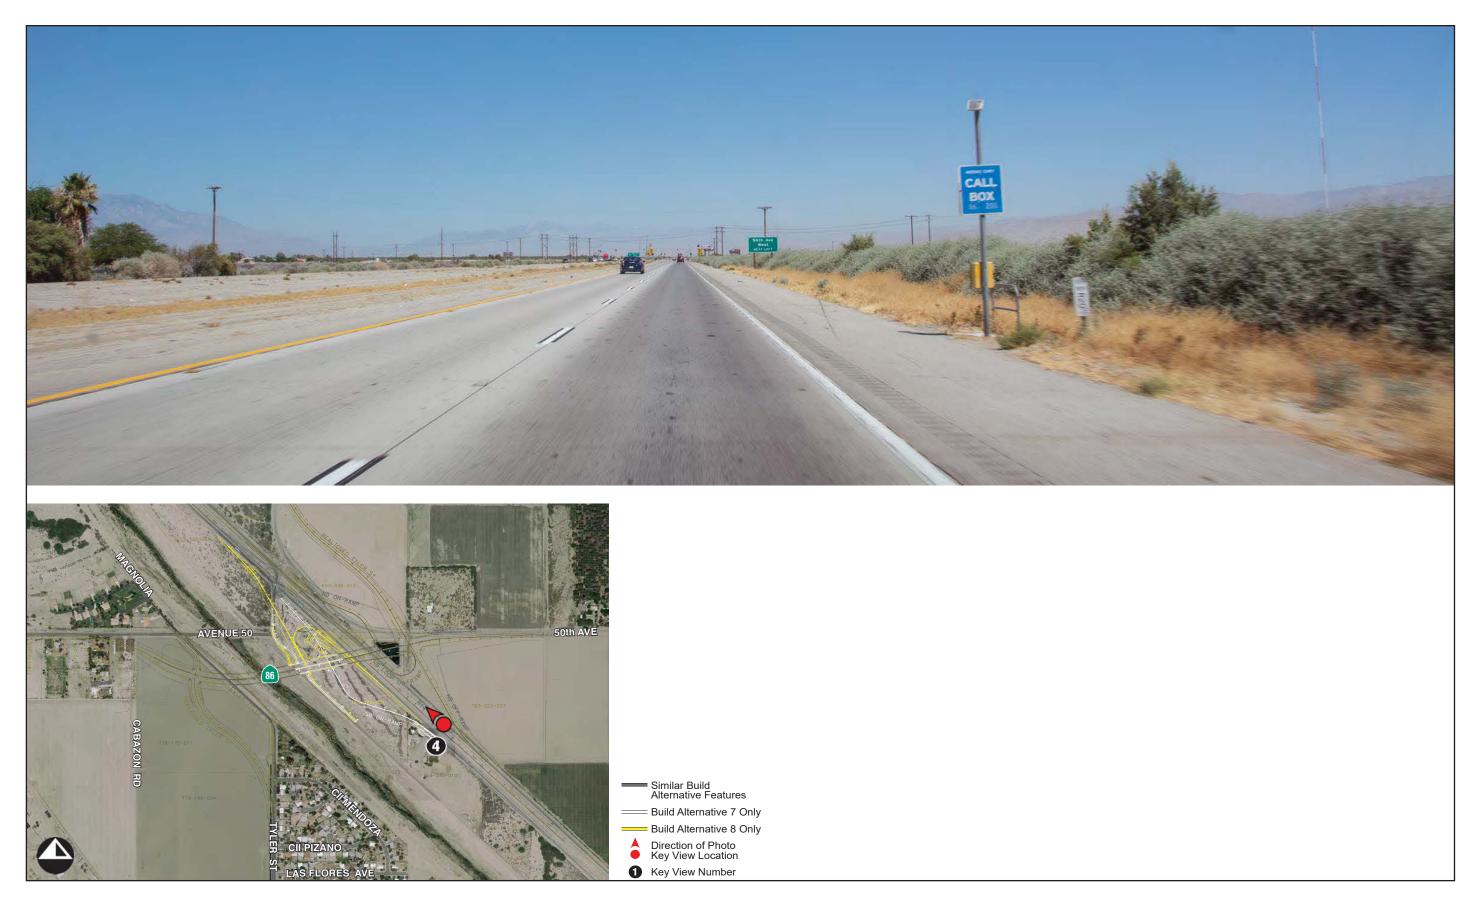

# INITIAL STUDY/ENVIRONMENTAL ASSESSMENT STATE ROUTE 86/AVENUE 50 NEW INTERCHANGE PROJECT Key View 4 – Existing Condition

For comparative purposes, site photographs are utilized to demonstrate the general character at different points of the project area. These simulations are subject to change and are intended to provide the reader with information on the form, size, and scale of the proposed improvements within the project area.