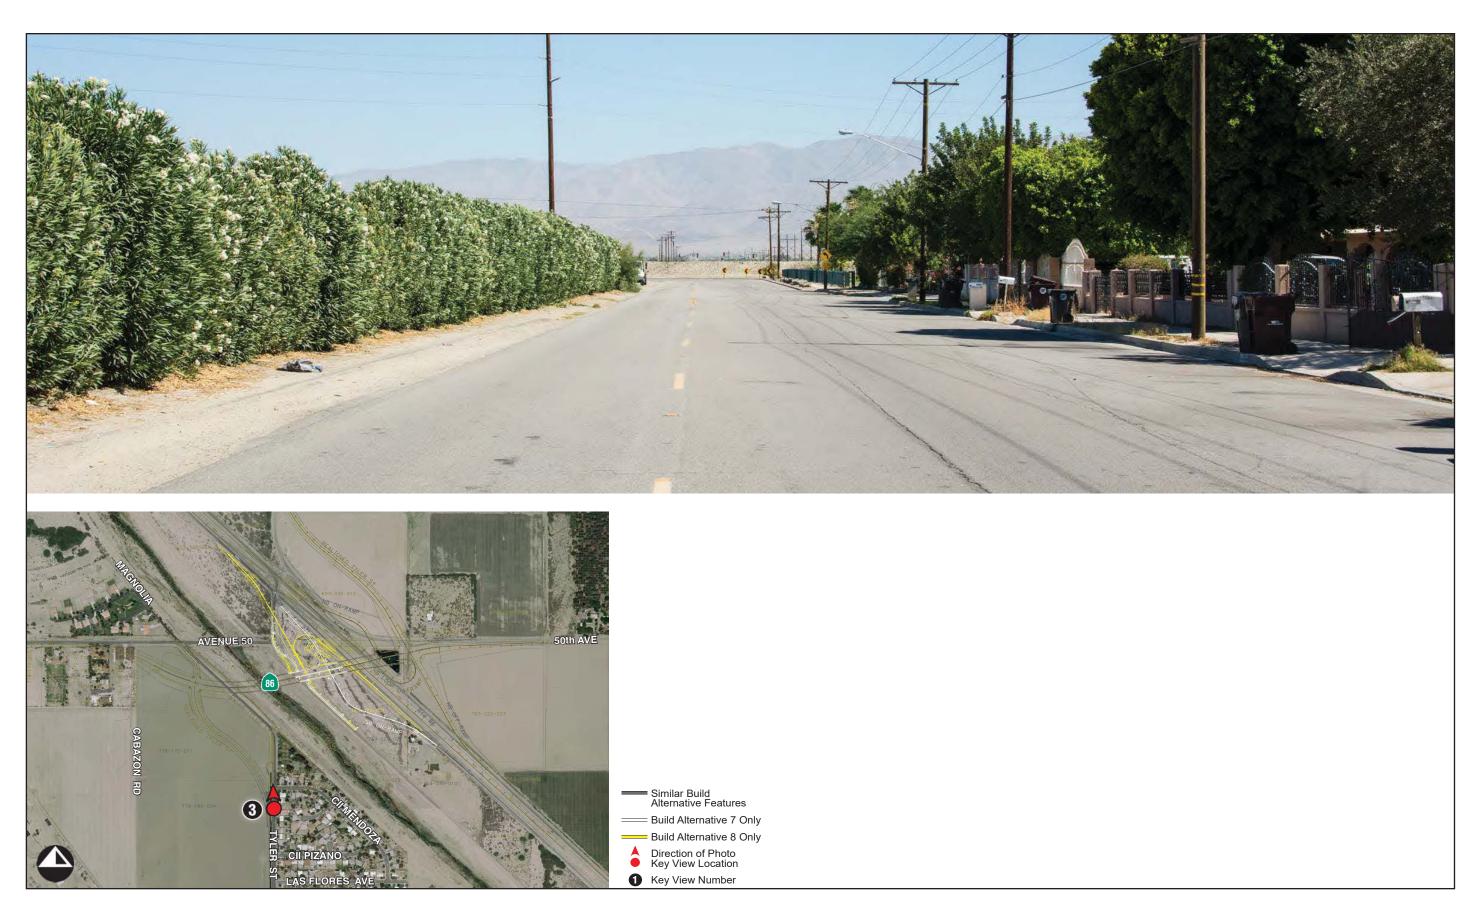

# INITIAL STUDY/ENVIRONMENTAL ASSESSMENT STATE ROUTE 86/AVENUE 50 NEW INTERCHANGE PROJECT Key View 3 – Existing Condition

For comparative purposes, site photographs are utilized to demonstrate the general character at different points of the project area. These simulations are subject to change and are intended to provide the reader with information on the form, size, and scale of the proposed improvements within the project area.