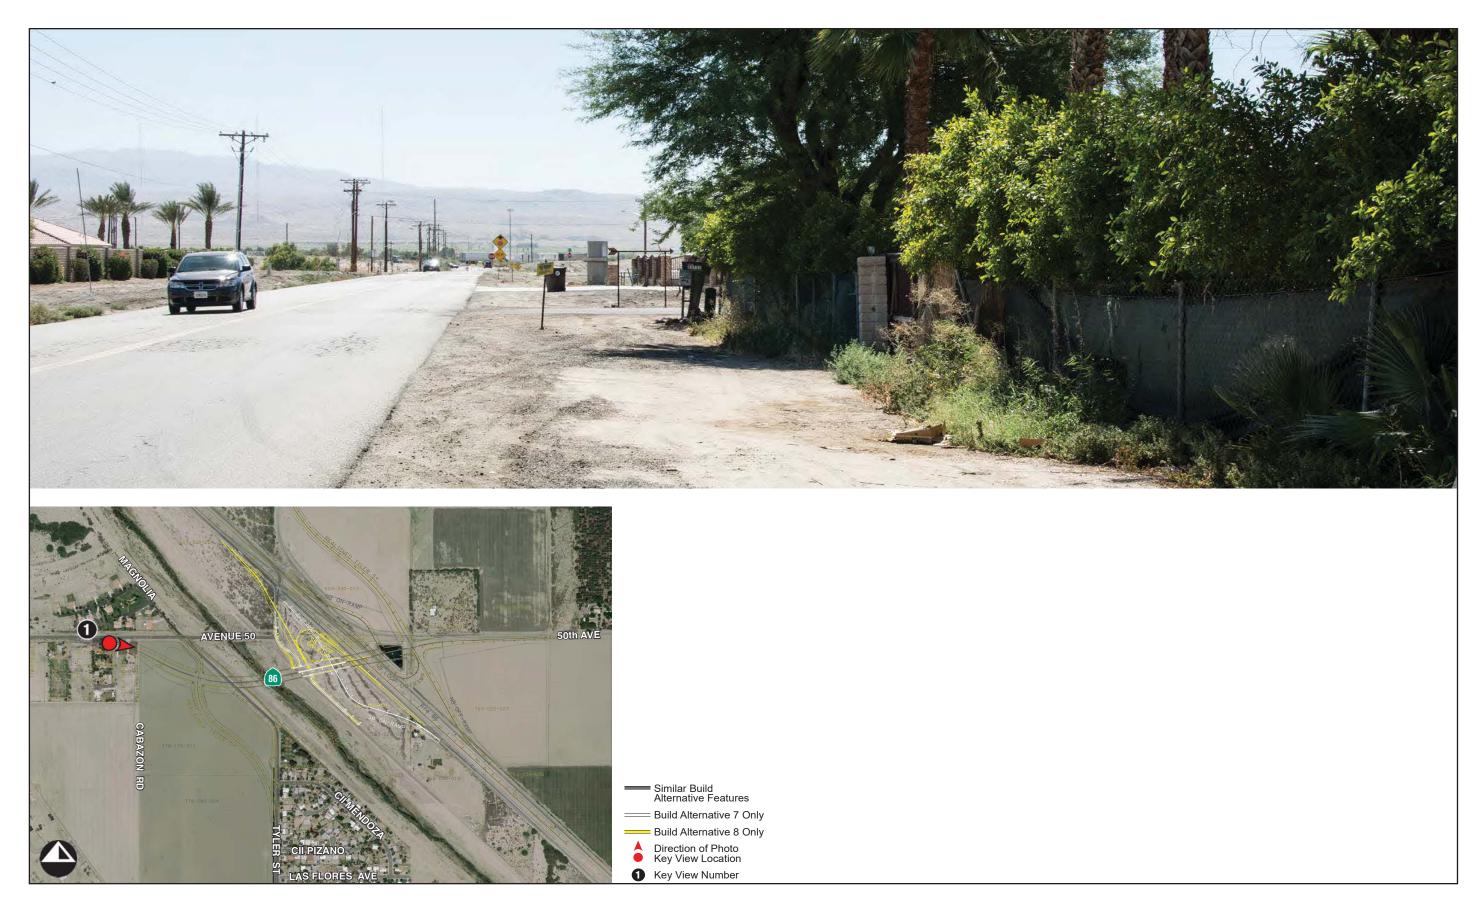

# INITIAL STUDY/ENVIRONMENTAL ASSESSMENT STATE ROUTE 86/AVENUE 50 NEW INTERCHANGE PROJECT Key View 1 – Existing Condition

For comparative purposes, site photographs are utilized to demonstrate the general character at different points of the project area. These simulations are subject to change and are intended to provide the reader with information on the form, size, and scale of the proposed improvements within the project area.