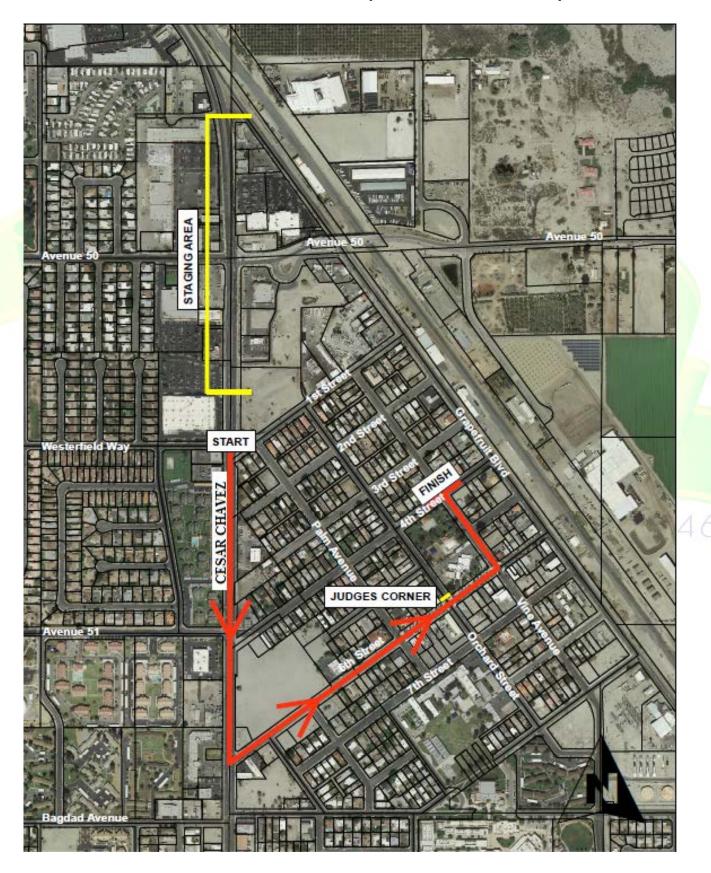

|                  |

Please include such items as names of individuals responsible, such as the director, captain, etc. Include background of your entry (how long ago it was formed), color and style of uniform. Previous awards won, whether you have participated in this event before and what awards you have received (if any).

## PARADE ROUTE (shown in red)