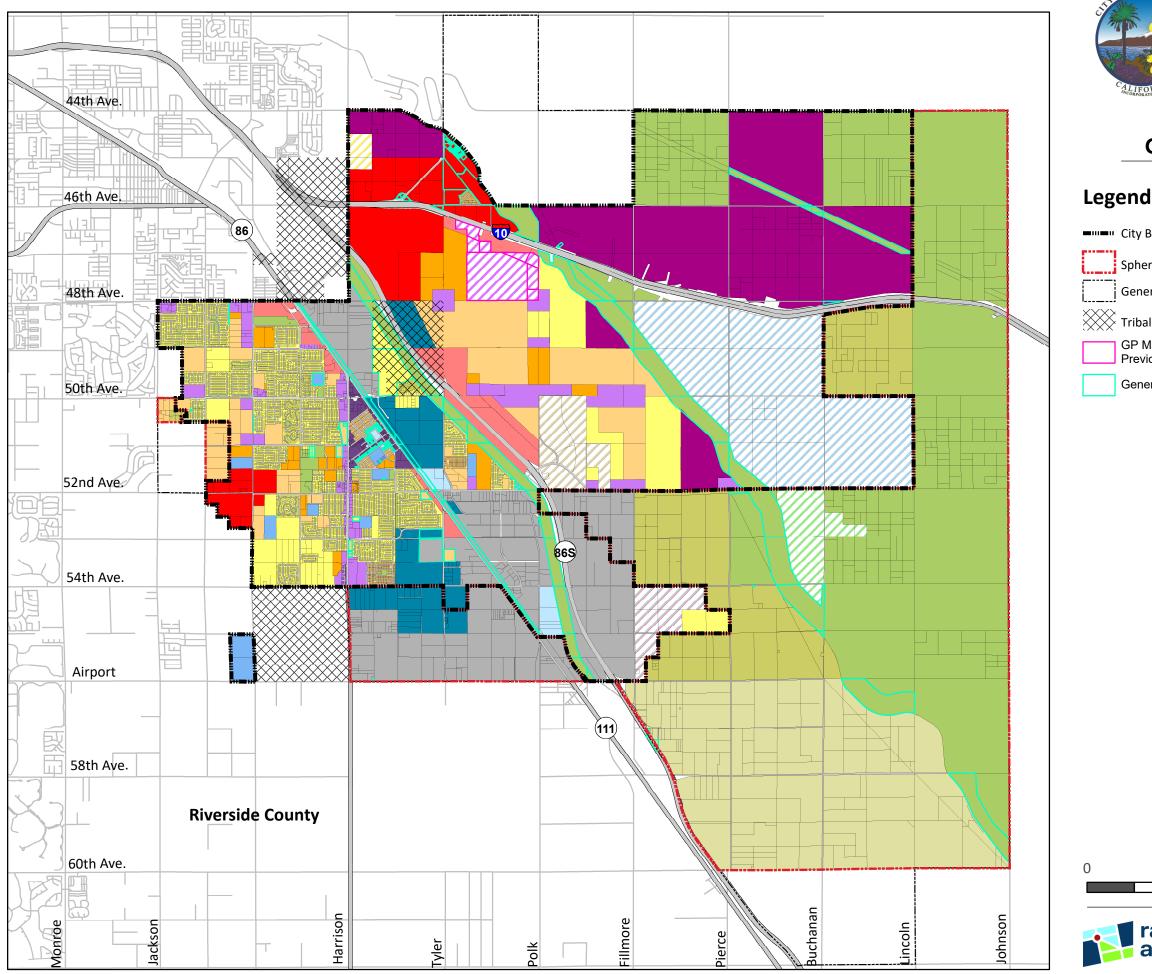

## **General Plan Land Use Designations**

## City Boundary Sphere of Influence General Plan Planning Area Tribal Land GP Map Cleanup From Previously Adopted GPA General Plan Amendment

Land Use Designation Agricultural Rancho **Rural Rancho** Suburban Neighborhood General Neighborhood Urban Neighborhood Downtown Transition Downtown Center Neighborhood Center Suburban Retail District Regional Retail District Resort District Open Space **Public Facilities** School **Urban Employment** Industrial District Brandenburg Butters Specific Plan Coachella Vineyards Specific Plan Eagle Falls Specific Plan La Entrada Specific Plan Philips Ranch Specific Plan Vista del Agua Specific Plan 3

1

2

Source: City of Coachella and Riverside County Date: March 2023

Miles