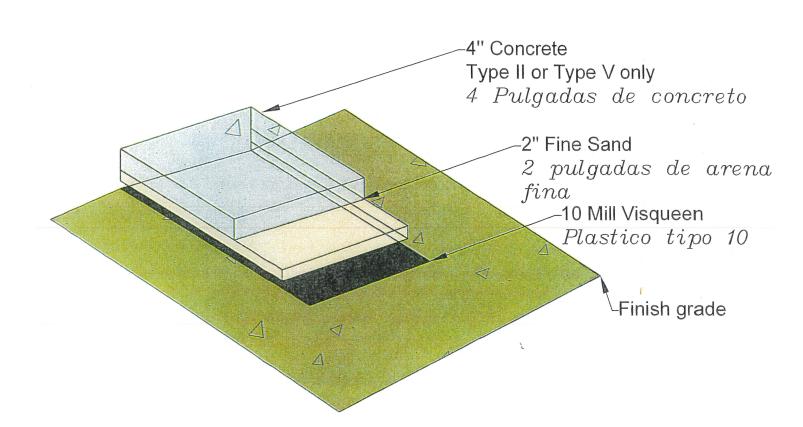

## Required installation of plain concrete in Coachella

Requisitos para installacion de concreto en la Ciudad de Coachella

This installation is required due to high sulphate content in the Coachella Valley. Installation of concrete directly on soil or of natural cements will result in accelerated deterioration.

Esta instalacion es necesaria dado al contenido alto de sulfato en la tierra del valle de Coachella. La instalacion de concreto directamente en la tierra/suelo o de cementos naturales resultara en deterioracion.

> City of Coachella Flat concrete standard Drawing not to scale